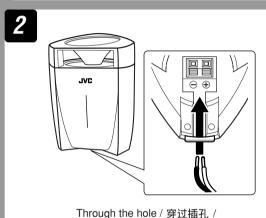

#### ■ Caution

Be sure to insert the core of the speaker cord fully into the terminal

When installing the speaker on the wall;

- Be sure to have it installed on the wall by a qualified personnel.
- DO NOT install the speaker on the wall by yourself to avoid unexpected damage from its falling off the wall due to incorrect installation or weakness in wall structure.
- Care must be taken in selecting a location for speaker installation on a wall. Injury to personnel or damage to equipment may result if the speaker installed interfere with daily activities.

### 

确保扬声器导线芯线完全插入端子。

将扬声器安装在墙壁上的时候:

造不坚固而导致扬声器摔落。

确保安装是由合格的人士进行。不要私自将扬声器安装在墙壁上以避免因安装不正确或墙壁构

· 安装扬声器在墙壁上时,小心选择安装位置。如所安装的扬声器影响日常之作息,这会导致个人受伤或仪器损坏。

### ■ تنىيە

تأكد من ادخال قلب سلك السماعة بشكل كامل بداخل الطرف.

عند تركيب السماعة على الجدار؛

تأكد من تركيب السماعة على الجداد من قبل فنيين مختصين.
لا تركب السماعة على الجدار بنفسك وذلك لتجنب حصول ضرر غير متوقع من سقوط السماعة من الجدار بسبب التركيب غير الصحيح او ضعف بناء الجدار.